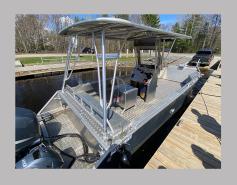

## 22' STANLEY LANDING CRAFT

Our 22' Stanley landing craft is quiet and fuel efficient, equipped with a 150hp 4 stroke Yamaha outboard. It is perfect for rigging jib arms, video village, rain towers and as a general support or picture boat. The power drop down ramp makes it incredibly easy to bring large equipment (ie. camera dollies) on board and is pre-rigged with 2" pipe rails with ample tie downs for easy and painless rigging. A custom, removable fold out dive ladder and rails off the bow ramp are pre-rigged and easily added to make this a versatile dive boat for diving operations.

Load Capacity = 6-10 persons with gear (approx 1800-2000 lbs)