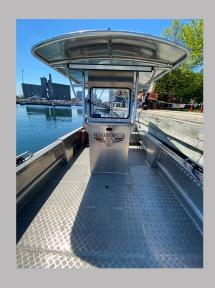

## 22' STANLEY LANDING CRAFT

Our 22' Stanley landing craft is quiet and fuel efficient, equipped with a 150hp 4 stroke Yamaha outboard. It is perfect for rigging jib arms, video village, rain towers and as a general support or picture boat. The power drop down ramp makes it incredibly easy to bring large equipment (ie. camera dollies) on board and is pre-rigged with 2" pipe rails with ample tie downs for easy and painless rigging. A custom, removable fold out dive ladder and rails off the bow ramp are pre-rigged and easily added to make this a versatile dive boat for diving operations.

Load Capacity = 6-10 persons with gear (approx 1800-2000 lbs)