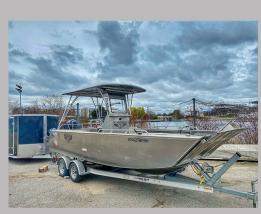

## 22' STANLEY LANDING CRAFT

Our 22' Stanley landing craft is quiet and fuel efficient, equipped with a 150hp 4 stroke Yamaha outboard. It is perfect for rigging jib arms, video village, rain towers and as a general support or picture boat. The power drop down ramp makes it incredibly easy to bring large equipment (ie. camera dollies) on board and is pre-rigged with 2" pipe rails with ample tie downs for easy and painless rigging. A custom, removable fold out dive ladder and rails off the bow ramp are pre-rigged and easily added to make this a versatile dive boat for diving operations.

Load Capacity = 6-10 persons with gear (approx 1800-2000 lbs)