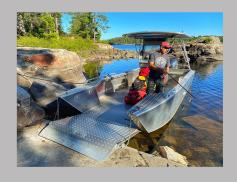

## 22' STANLEY LANDING CRAFT

Our 22' Stanley landing craft is quiet and fuel efficient, equipped with a 150hp 4 stroke Yamaha outboard. It is perfect for rigging jib arms, video village, rain towers and as a general support or picture boat. The power drop down ramp makes it incredibly easy to bring large equipment (ie. camera dollies) on board and is pre-rigged with 2" pipe rails with ample tie downs for easy and painless rigging. A custom, removable fold out dive ladder and rails off the bow ramp are pre-rigged and easily added to make this a versatile dive boat for diving operations.

Load Capacity = 6-10 persons with gear (approx 1800-2000 lbs)